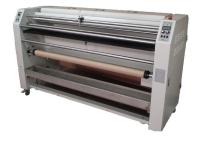

#### **Automated Liquid Laminators**

→ ClearShield can be used on most automatic flood coaters, including the StarLam 1600R Roll-to-Roll liquid laminator.

The StarLam 1600R Roll-to-Roll Liquid Laminator is easy to operate and applies a smooth, even layer of ClearShield Liquid Coatings over a variety of substrates. The StarLam is ideal for large volume production environments and store-front shops alike. For more information on the StarLam 1600R Roll-to-Roll laminator, visit us online at www.marabu-northamerica.com