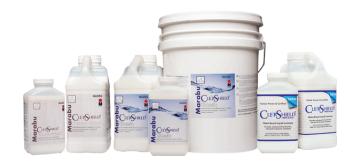

## ClearShield® Liquid Coatings

# ClearShield® Liquid Coatings

| FORMULATION                  | DESCRIPTION                                                                                                                                                                                                                                                                                                                                                            | HOW TO<br>APPLY                                                                                                                                                | FINISHES                                                               |
|------------------------------|------------------------------------------------------------------------------------------------------------------------------------------------------------------------------------------------------------------------------------------------------------------------------------------------------------------------------------------------------------------------|----------------------------------------------------------------------------------------------------------------------------------------------------------------|------------------------------------------------------------------------|
| ClearShield<br>Classic       | Our highest viscosity formulation and also the thickest film build of all of our ClearShield formulations. ClearShield Classic is formulated for use with non-water-sensitive media and ink. It is perfect for coating vinyl banners and suitable for vertical applications.                                                                                           | Short-Nap Roller     High-Density Foam Roller                                                                                                                  | • Gloss<br>• Semi-Gloss<br>• Matte                                     |
| ClearShield<br>Classic Lite  | Lower in viscosity than ClearShield Classic while offering the same great protection and media compatibility. ClearShield Classic Lite can be applied by roller or automated spray equipment.                                                                                                                                                                          | Short-Nap Roller High-Density Foam Roller Spray Gun                                                                                                            | • Gloss<br>• Semi-Gloss<br>• Satin<br>• Matte                          |
| ClearShield<br>Wall Armor    | Our newest ClearShield formulation, Wall Armor is a Type II Certified solution for wall covering applications. Wall Armor is compatible with latex, eco-solvent and UV inks and is both scratch & stain resistant.                                                                                                                                                     | Short-Nap Roller High-Density Foam Roller Spray Gun StarLam Liquid Liquid Laminator or other liquid laminators                                                 | • Satin                                                                |
| ClearShield<br>Canvas Guard  | ClearShield Canvas Guard is specifically formulated for water-<br>resistant canvas and Gicleé applications. Canvas Guard is<br>highly flexible, allowing the user to stretch the canvas after<br>coating. If you're coating with a liquid laminator, ask about<br>Canvas Guard for the StarLam, our canvas formulation for use<br>with automated laminating equipment! | Short-Nap Roller     High-Density Foam Roller     Spray Gun     StarLam Liquid Liquid Laminator or other liquid laminators (Canvas Guard for the StarLam only) | <ul><li>Gloss</li><li>Semi-Gloss</li><li>Satin</li><li>Matte</li></ul> |
| Production<br>Clear          | Production Clear is formulated for use over UV-curable and eco-solvent inks. It is ideal for hard substrates and also can be used as a primer for ClearShield Anti-Graffiti.                                                                                                                                                                                           | Short-Nap Roller     High-Density Foam Roller     Spray Gun                                                                                                    | <ul><li>Gloss</li><li>Semi-Gloss</li><li>Matte</li></ul>               |
| ClearShield<br>Anti-Graffiti | ClearShield Anti-Graffiti is highly flexible and highly chemical resistant. Anti-Graffiti is perfect for applications in high-traffic areas and makes the surface easy to clean.                                                                                                                                                                                       | Short-Nap Roller High-Density Foam Roller Spray Gun                                                                                                            | • Gloss                                                                |