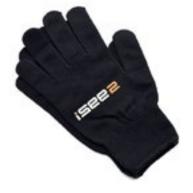

Available in 3 sizes/colours: medium (orange), large (black) and extralarge (white).

Issue# 0220