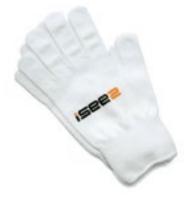

Available in 3 sizes/colours: medium (orange), large (black) and extralarge (white).

Issue# 0220