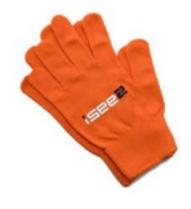

Available in 3 sizes/colours: medium (orange), large (black) and extralarge (white).

Issue# 0220