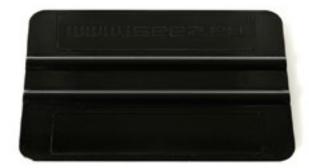

## Squeegee

97.001 | Squeegee Orange S

97.002 | Squeegee Black H

TOTAL TOOLS | Application

## **ABOUT**

We offer two different hardnesses of the standard rectangle squeegees with rounded edges. 97.002 | Squeegee Black H is the harder squeegee for standard applications. 97.001 | Squeegee Orange S is a softer squeegee that is ideal for tricky areas such as 3D applications, deep corrugations and curved applications like car bumpers. Also, for more sensitive finishes such as carbon and (brushed) metallic films we suggest using the softer squeegee because it is less likely to leave scratches. We recommend combining our squeegee with the 97.005 | Self-adhesive Felt or 97.006 | Self-Adhesive Alcantara to cover the edge and corners of the squeegee.