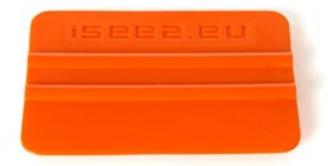

## Squeegee

97.001 | Squeegee Orange S

97.002 | Squeegee Black H

TOTAL TOOLS | Application

## **ABOUT**

We offer two different hardnesses of the standard rectangle squeegees with rounded edges. 97.002 | Squeegee Black H is the harder squeegee for standard applications. 97.001 | Squeegee Orange S is a softer squeegee that is ideal for tricky areas such as 3D applications, deep corrugations and curved applications like car bumpers. Also, for more sensitive finishes such as carbon and (brushed) metallic films we suggest using the softer squeegee because it is less likely to leave scratches. We recommend combining our squeegee with the 97.005 | Self-adhesive Felt or 97.006 | Self-Adhesive Alcantara to cover the edge and corners of the squeegee.